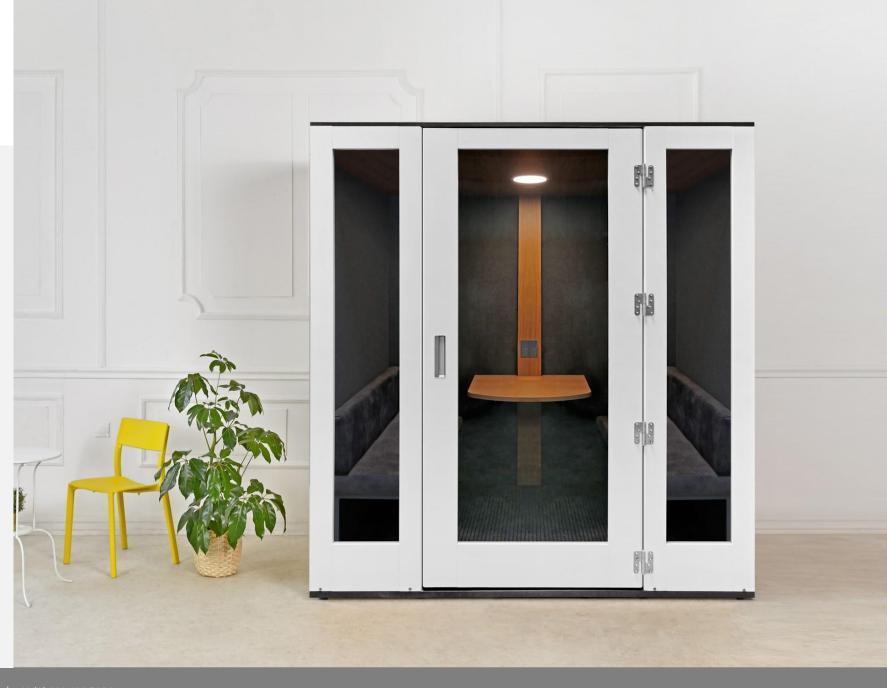

# Meeting Pod

# Get comfy with colleagues in a Camden pod

- Fully equipped with a LED spotlight (motion sensor) and 4x ultra-silent ventilation fans.
- The fans extract 416 m<sup>3</sup> / hour. This means the air in the cabin is refreshed every minute.
- The Camden pods come with a socket and 2x USB charge ports.

## Dimensions - Camden Four (4 people)

Exterior H: 2150mm W: 2100mm D: 1280mm

Interior H: 1975mm W: 2030mm D: 1220mm