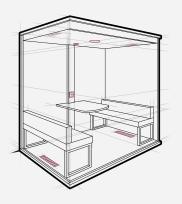

# Meeting Pod

# Get comfy with colleagues in a Camden pod

- Fully equipped with a LED spotlight (motion sensor) and 4x ultra-silent ventilation fans.
- The fans extract 416 m<sup>3</sup> / hour. This means the air in the cabin is refreshed every minute.
- The Camden pods come with a socket and 2x USB charge ports.

# Dimensions - Camden Two (2 people)

Exterior H: 2150mm W: 2100mm D: 1000mm

Interior H: 1975mm W: 2030mm D: 940mm