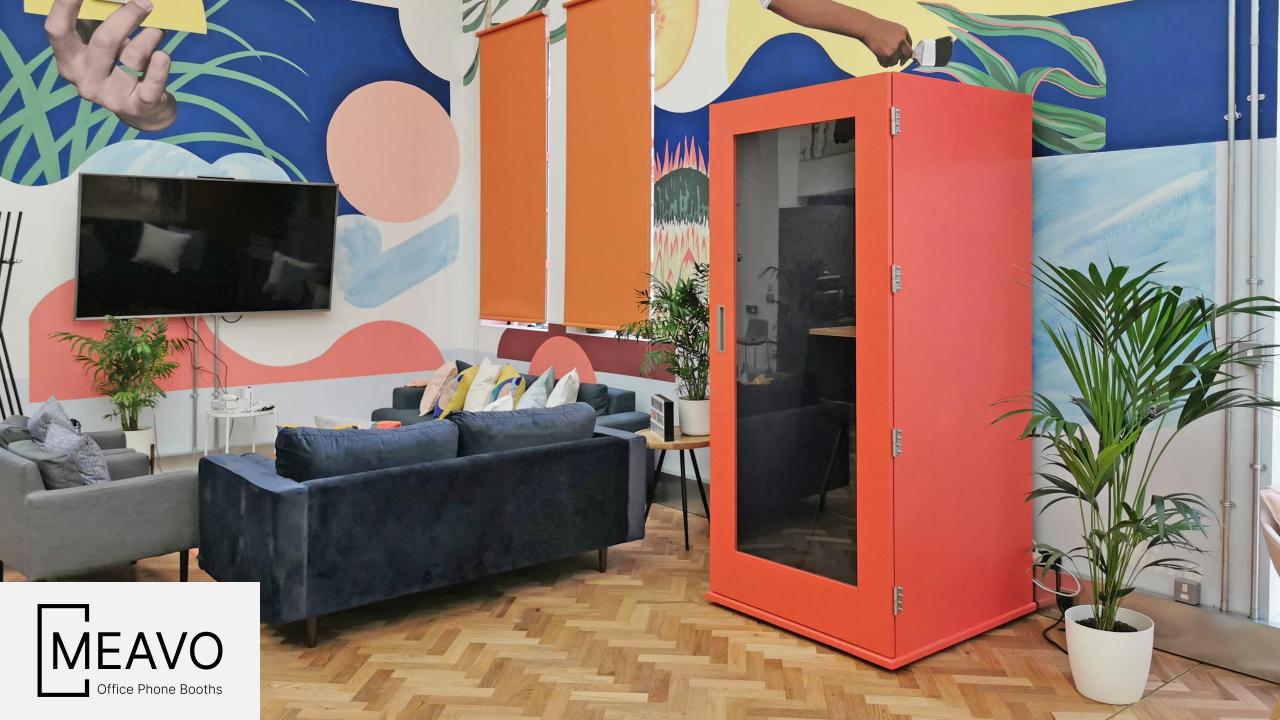

# Client image - 2x Soho phone booths

Left booth: Black Green (RAL 6012) Right booth: Reed Green (RAL 6013)

Client image - 2x Soho phone booths

Frame: Traffic Blue (RAL 5017) Door: Luminous Bright Orange (RAL 2007)