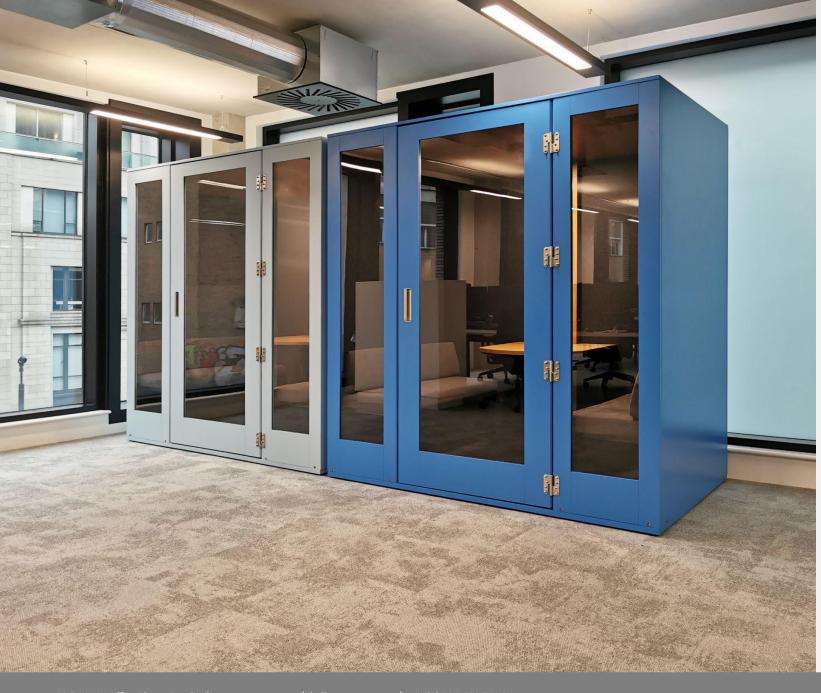

Client image - 2x Camden Four meeting pods

Left pod: Pantone 545C Right pod: Pantone 313C

Client image - 2x Shoreditch phone booths

Booth colour: Luminous Yellow (RAL 1026)

Client image - 2x Camden Four meeting pods

Pod colour: Sapphire Blue (RAL 5003)

Client image - 2x Shoreditch phone booths

Booth colour: Antique Pink (RAL 3014)

Client image - 2x Soho phone booths

Booth colour: Oak grain sides + Pantone 311C door & base