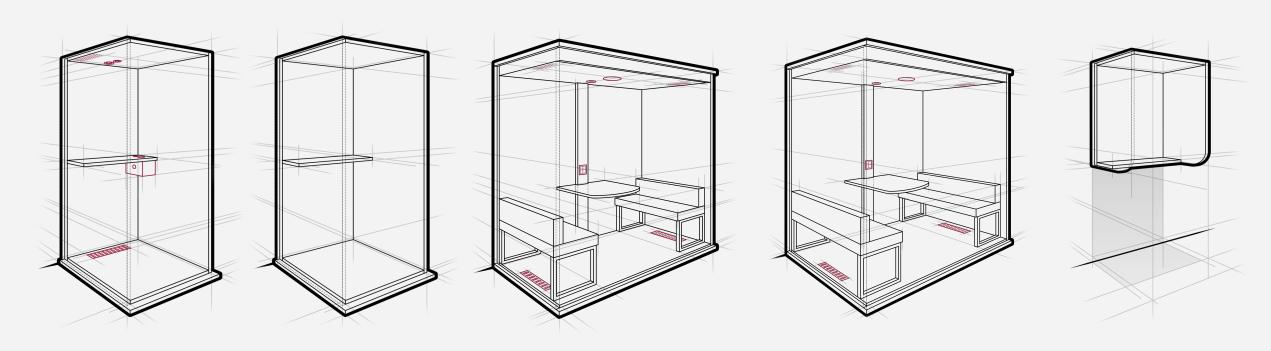

### **Product Portfolio**

Soho

Our fully-equipped flagship office phone booth.

Shoreditch

The affordable option for a quick phone call.

Camden Two

Perfect for 1-2-1 meetings in the open plan office.

**Camden Four** 

Fits up to 4 people. The ultimate meeting pod.

Hoxton

Our open wall-mount pod fits the tightest spaces.