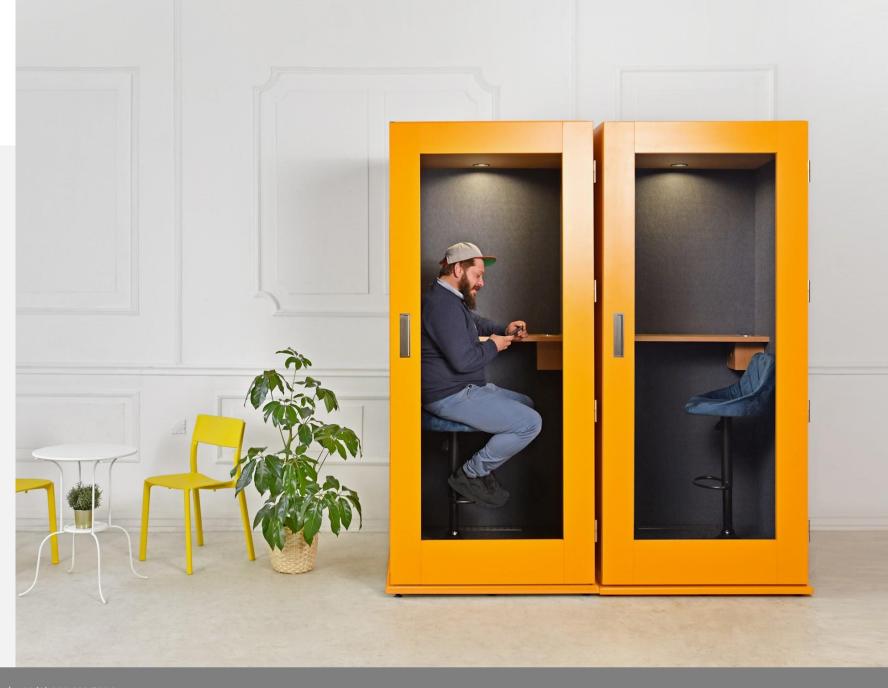

# 1 phone booth - 2 configurations

- **Soho**: The bestseller fully-equipped office phone booth.
- Shoreditch: Our base model ideal for shorter phone calls.
- Both models have the same look and feel as well as the same dimensions.

#### Dimensions

H: 2250mm W: 1000mm D: 1000mm Exterior H: 2040mm W: 932mm D: 941mm Interior Shelf H: 1100mm W: 932mm D: 340mm H: 50mm, W: 1040m D: 1020mm Base

The ceiling should be at least 2400mm high to facilitate installation.