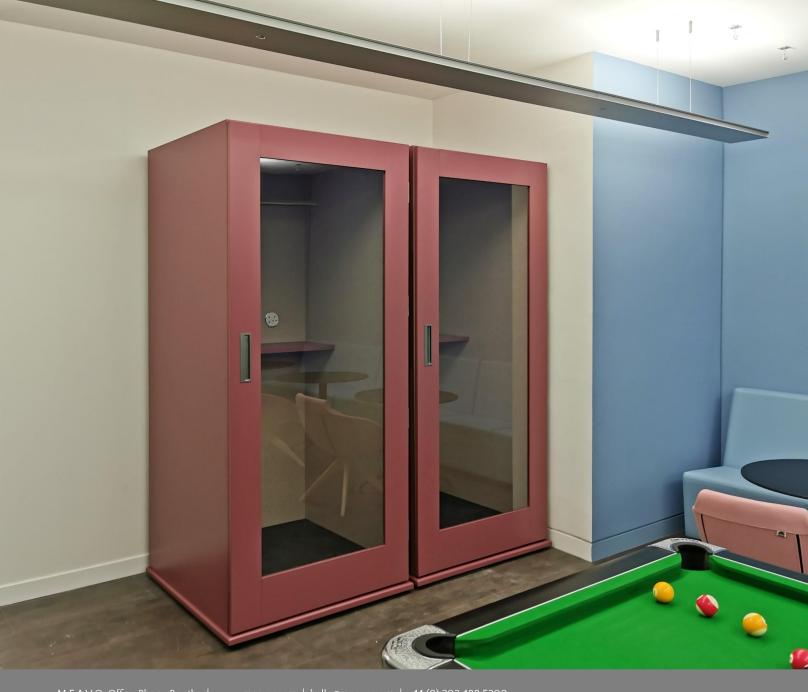

Pod colour: Sapphire Blue (RAL 5003)

Client image - 2x Shoreditch phone booths

Booth colour: Antique Pink (RAL 3014)

Client image - 2x Soho phone booths

Booth colour: Oak grain sides + Pantone 311C door & base