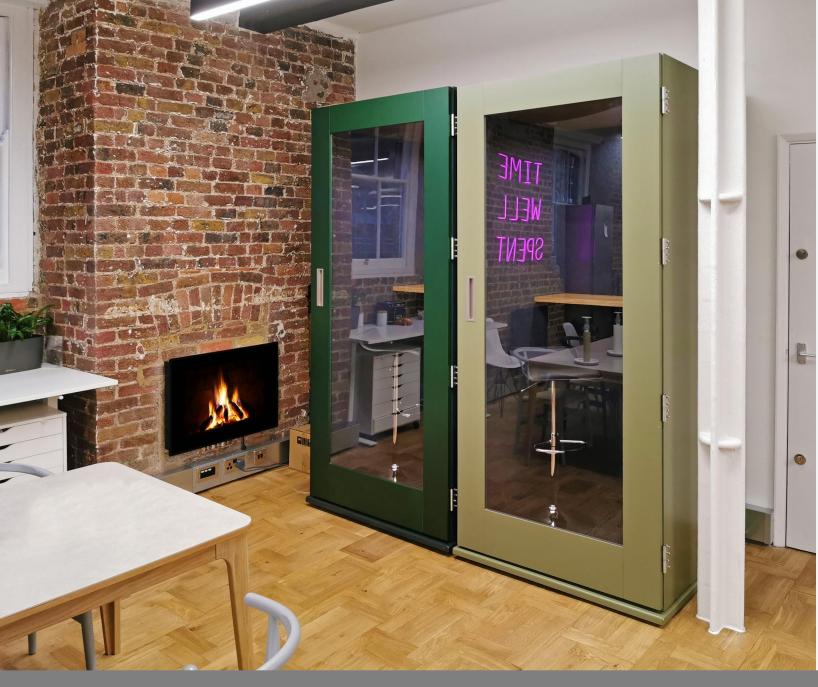

# Client image - 2x Soho phone booths

Left booth: Black Green (RAL 6012) Right booth: Reed Green (RAL 6013)

Client image - 2x Soho phone booths

Frame: Traffic Blue (RAL 5017) Door: Luminous Bright Orange (RAL 2007)