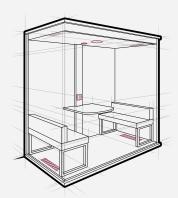

# Meeting Pod

# Get comfy with colleagues in a Camden pod

- Fully equipped with a LED spotlight (motion sensor) and 4x ultra-silent ventilation fans.
- The fans extract 416 m<sup>3</sup> / hour. This means the air in the cabin is refreshed every minute.
- The Camden pods come with a socket and 2x USB charge ports.

## Dimensions - Camden Four (4 people)

Exterior H: 2150mm W: 2100mm D: 1280mm

Interior H: 1975mm W: 2030mm D: 1220mm