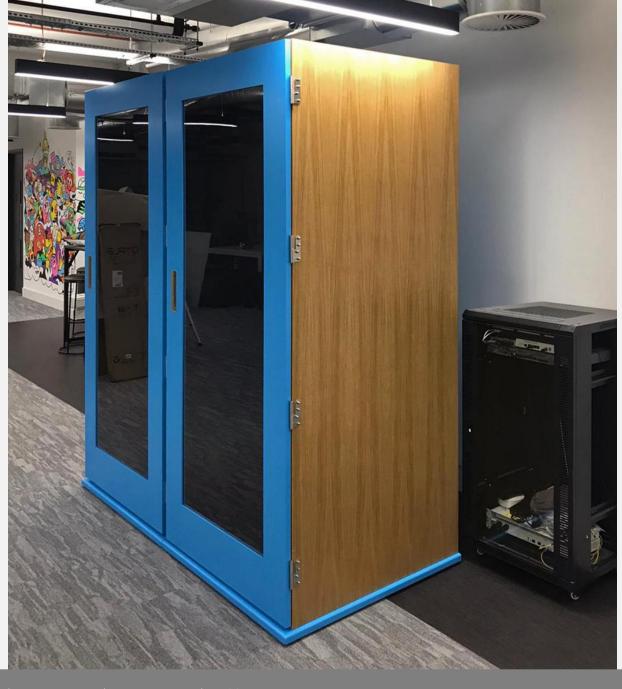

### Make it your own

- All of our phone booths and meeting pods are available in 1,000+ exterior colours.
- Match your office interior design or your company brand colours.
- Get any element in an oak grain finish at no extra cost.

# Client image - 2x Soho phone booths

Left booth: Black Green (RAL 6012) Right booth: Reed Green (RAL 6013)

Client image - 2x Soho phone booths

Frame: Traffic Blue (RAL 5017) Door: Luminous Bright Orange (RAL 2007)