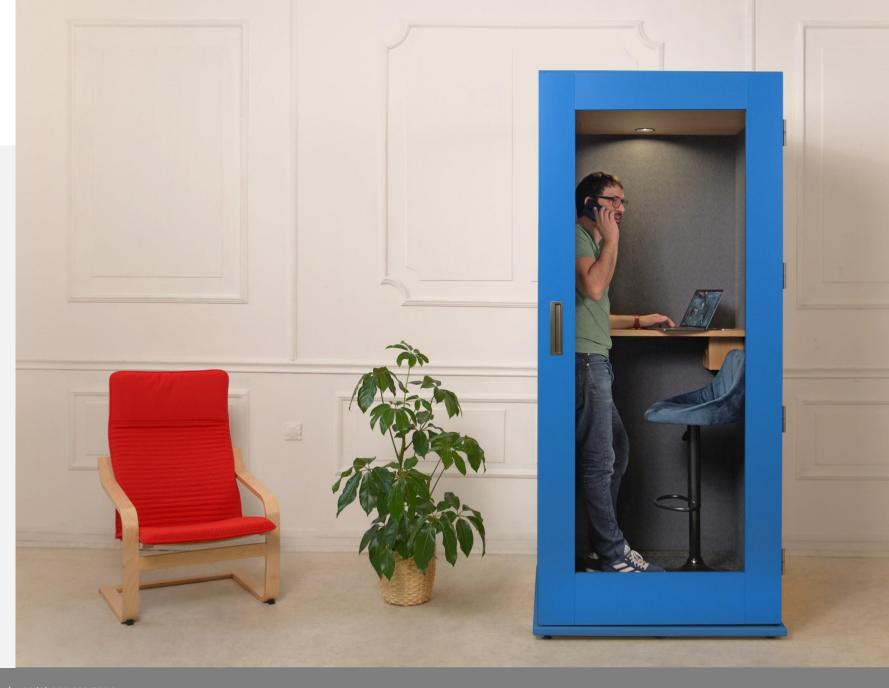

### Fully equipped

- A motion sensor activates the LED spotlight as well as the 2x ultra-silent ventilation fans.
- The fans extract 208 m<sup>3</sup> / hour. This means the air in the cabin is refreshed every minute.
- The Soho comes with a socket, USB-A & -C charge ports and a wireless phone charger.

#### Scratch resistant shelf

• Enough space to place all your gadgets.

\*Based on testing where a noise source of 70 decibel ("traffic" per the dB Meter tool) was placed inside the booth, resulting in a reduction to 39 decibel measured from outside of the booth ("quiet library" per the dB Meter tool)