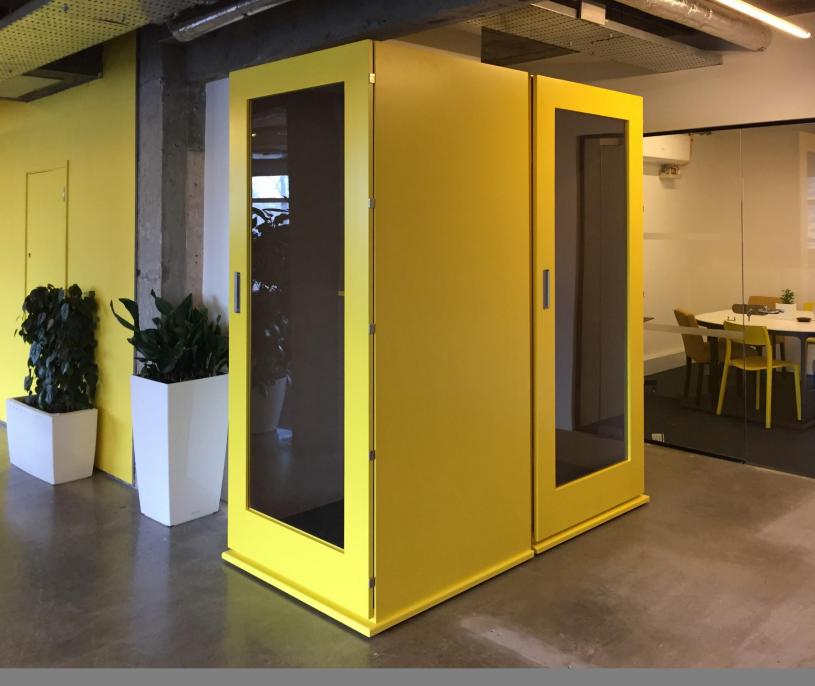

Client image - 2x Camden Four meeting pods

Left pod: Pantone 545C Right pod: Pantone 313C

Client image - 2x Shoreditch phone booths

Booth colour: Luminous Yellow (RAL 1026)

Client image - 2x Camden Four meeting pods