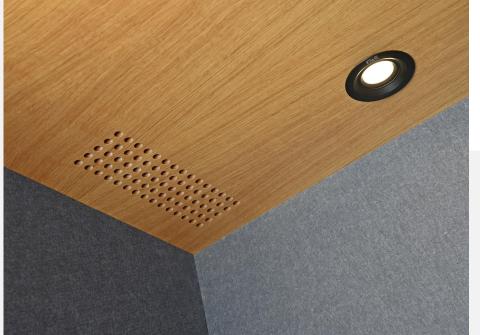

### Special acoustic felt

- The interior felt looks and feels great. It's sound absorbing too (<u>see demo video</u>).
- -31 db, or 44% noise reduction, from "traffic" to "quiet library" noise levels\*.

### Fully equipped

- A motion sensor activates the LED spotlight as well as the 2x ultra-silent ventilation fans.
- The fans extract 208 m<sup>3</sup> / hour. This means the air in the cabin is refreshed every minute.
- The Soho comes with a socket, USB-A & -C charge ports and a wireless phone charger.