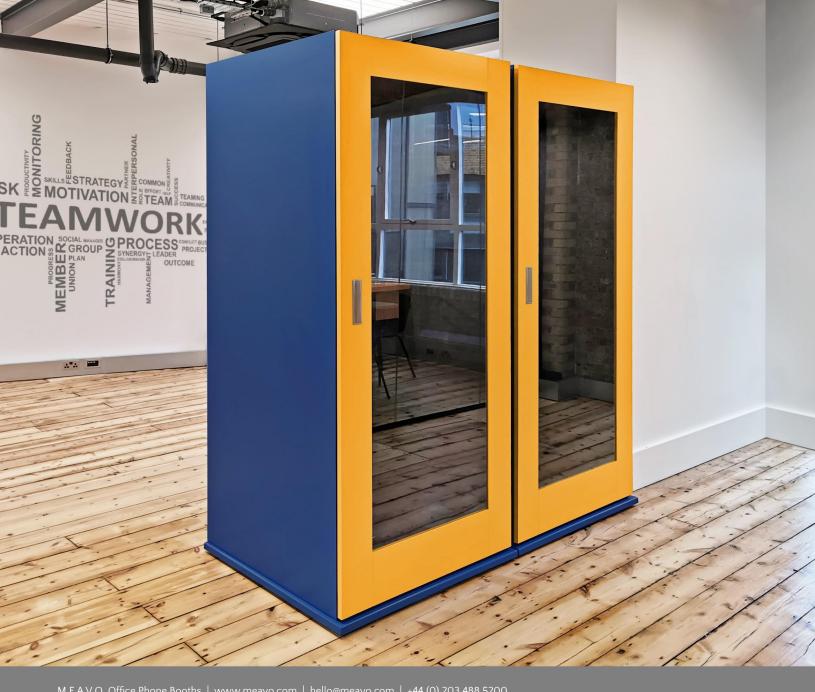

# Client image - 2x Soho phone booths

Left booth: Black Green (RAL 6012) Right booth: Reed Green (RAL 6013)

Client image - 2x Soho phone booths

Frame: Traffic Blue (RAL 5017) Door: Luminous Bright Orange (RAL 2007)