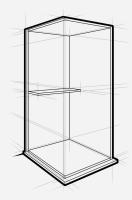

# Phone Booth

# 1 phone booth - 2 configurations

- **Soho**: The bestseller fully-equipped office phone booth.
- Shoreditch: Our base model ideal for shorter phone calls.
- Both models have the same look and feel as well as the same dimensions.