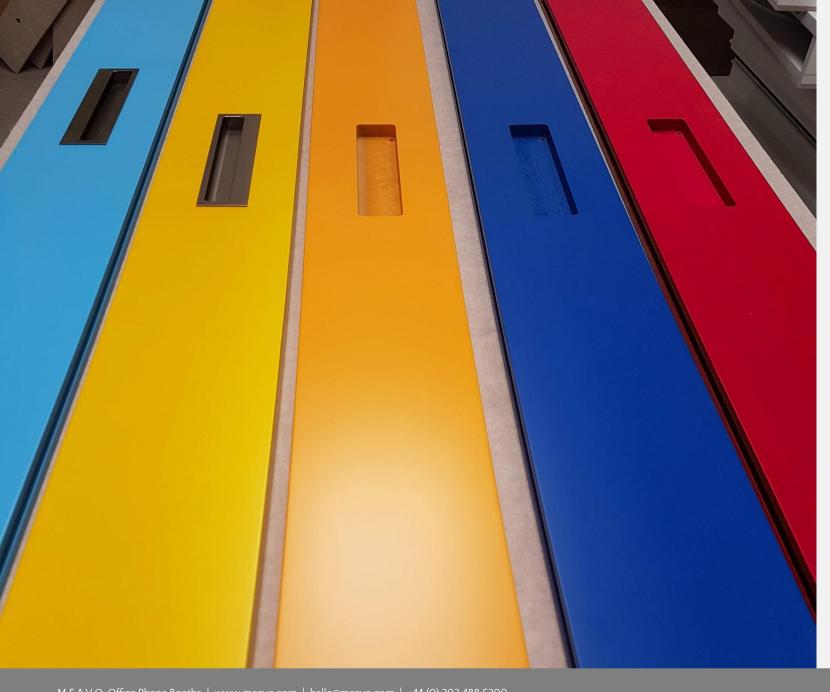

# Choose from 1,000+ colours

Pick any <u>RAL</u> colour (or give us your RGB, CMYK or Hex codes and we'll find a match).