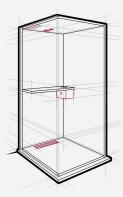

# Phone Booth

# 1 phone booth - 2 configurations

- **Soho**: The bestseller fully-equipped office phone booth.
- Shoreditch: Our base model ideal for shorter phone calls.
- Both models have the same look and feel as well as the same dimensions.

# The Soho, closeup