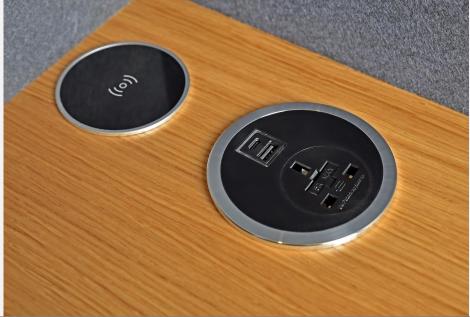

### Fully equipped

- A motion sensor activates the LED spotlight as well as the 2x ultra-silent ventilation fans.
- The fans extract 208 m<sup>3</sup> / hour. This means the air in the cabin is refreshed every minute.
- The Soho comes with a socket, USB-A & -C charge ports and a wireless phone charger.

#### Scratch resistant shelf

• Enough space to place all your gadgets.

\*Based on testing where a noise source of 70 decibel ("traffic" per the dB Meter tool) was placed inside the booth, resulting in a reduction to 39 decibel measured from outside of the booth ("quiet library" per the dB Meter tool)