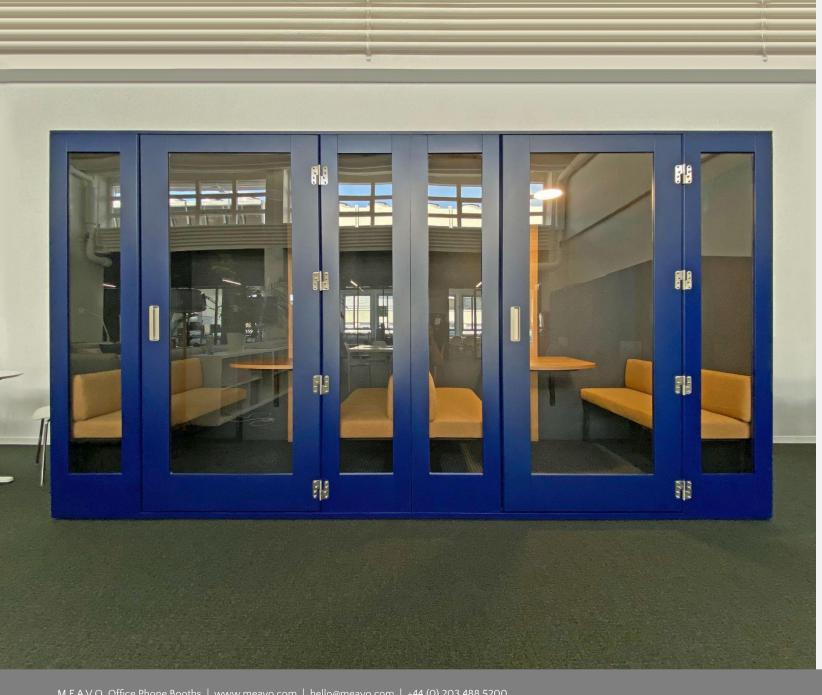

Client image - 2x Camden Four meeting pods

Left pod: Pantone 545C Right pod: Pantone 313C

Client image - 2x Shoreditch phone booths

Booth colour: Luminous Yellow (RAL 1026)

Client image - 2x Camden Four meeting pods

Pod colour: Sapphire Blue (RAL 5003)

Client image - 2x Shoreditch phone booths

Booth colour: Antique Pink (RAL 3014)

Client image - 2x Soho phone booths

Booth colour: Oak grain sides + Pantone 311C door & base